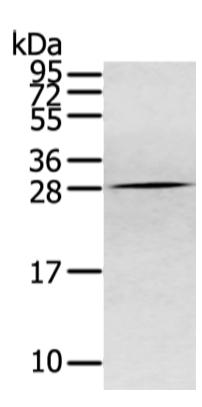

## 全国订货电话 4008-723-722

| WB Predicted band size:  | 24 kDa                 |
|--------------------------|------------------------|
| WB Positive control:     | K562, 231 and PC3 cell |
| WB Recommended dilution: | 200-1000               |